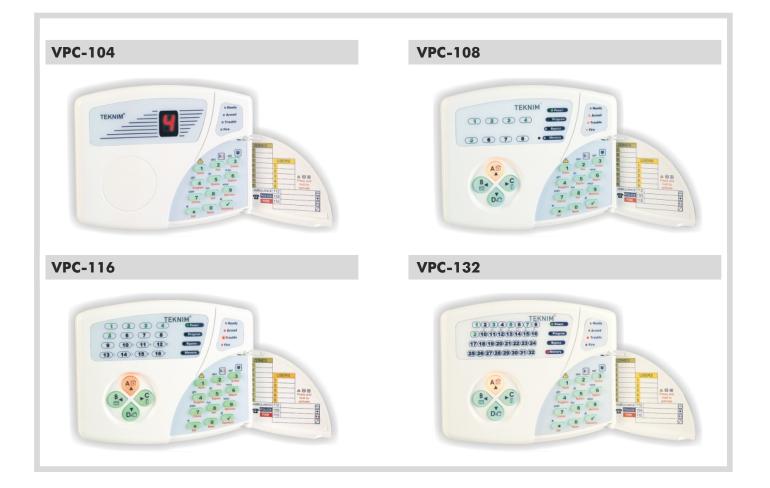

## VPC-1XX SERIES LED ALARM KEYPADS

## **General Features**

- VPC-104 and VPC-108 supports 8, VPC-116 supports 16 and VPC-132 supports 32 zones.
- Backlit, multi-functional silicone keys.
- VPC-104: 7 segment red screens display the moving zones and messages.
- VPC-108/116/132: Separate LEDs for each zones.
- 4 special buttons for each partition for quick & partial arm with backlight and activation light. (Except VPC-104)
- Internal buzzer.
- Ability to read event log.

- teknim<sup>®</sup> security technology
- Special keys for panic, fire and duress alarm.
- Energy saving mode for mains failure.
- Automatic key light when a motion detected in a determined zone.
- Chime feature. (Warning with sound and light when the determined zones active or inactive)
- Auto protection for wrong passwords entered 5 times.
- Smoke detector reset connected to the PGM by keypad.
- Sabotage switch. (No need additional cable)
- Easy programming features.
- Green (standart) or blue (optional), two backlit options. (Except VPC-104)
- Dimensions: 120x150x23mm
- Weight: 150g