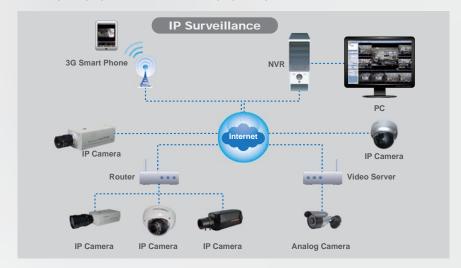

# **Onvif 3 Megapixel Vandal Dome**

IP Camera

NEW 2012 OCT. V2.1

IP Surveillance