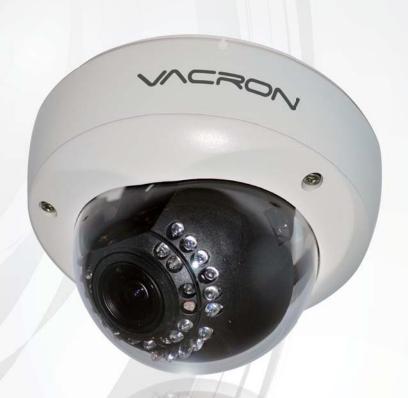

# **Onvif 3 Megapixel Vandal Dome**

IP Camera

NEW 2012 OCT. V2.1

IP Surveillance

### VIT-DA651

- · High quality 1/2.5" CMOS Sensor
- · Real-time H.264, MPEG-4 and MJPEG Compression (Triple Codec)
- · Simultaneous Multiple Streams
- · Supports ONVIF Standard to Simplify Integration and Enhance Interoperability
- Built-in SD/SDHC Card Slot for On-board Storage
- · Supports H/W Watchdog
- · Vandal-Resistant Case Design

## VIT-DA651 3 Megapixel Vandal Dome